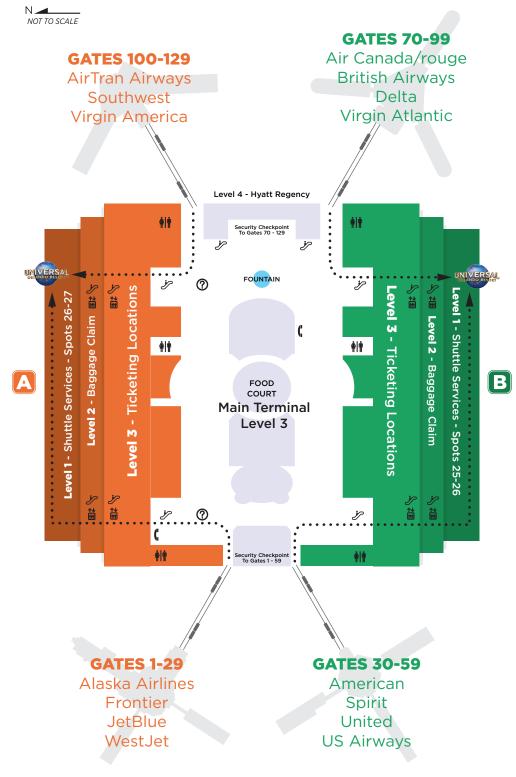

## WELCOME TO ORLANDO.

We're thrilled you're here. It's time for the fun to begin. Start your stay with us in just three easy steps.

Take the automated tram from your gate area to the Main Terminal.

**2** Take the escalator or elevator down to your designated baggage claim area on Level 2 to collect your luggage.

Take the escalator or elevator down to the Universal Orlando<sup>™</sup> Hotel Transportation Desk (see map) on Level 1 to collect your tickets and board your SuperStar Shuttle.

FOR FLIGHTS ARRIVING BEFORE 7:00AM AND AFTER 8:30PM, PLEASE CALL (407) 513-4455 UPON ARRIVAL FOR CHECK-IN AND DIRECTIONS.